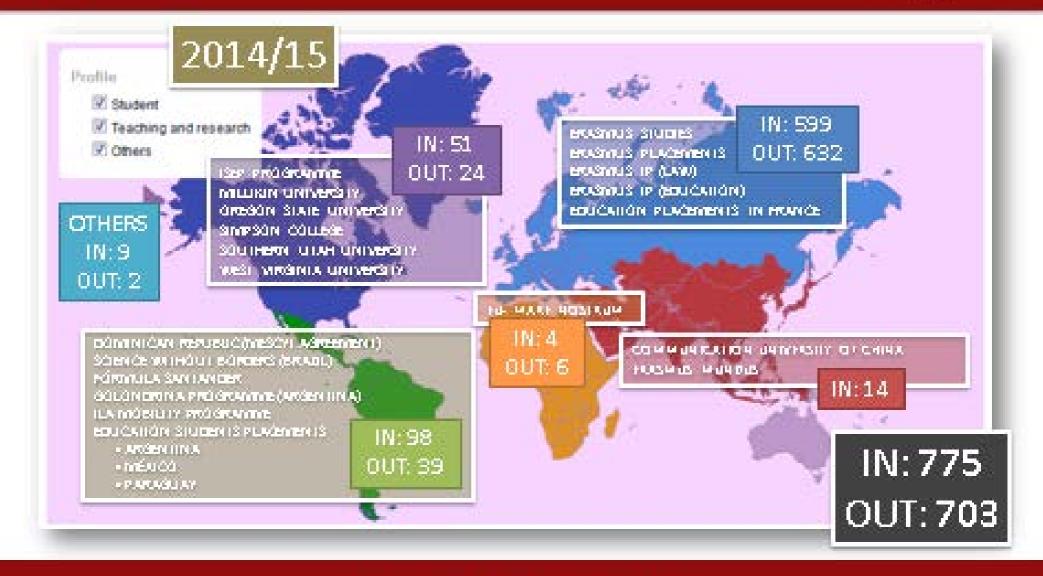

### 1.- Student's Section

input the data of the host institution subjects input the data of their learning agreement modify their learning agreement, if necessary check the "state" of the learning agreement print the learning agreement

### 2.- Academic Tutor's Section

input the data of the host institution subjects validate the subjects registered by the students check the learning agreements already registered by the students approve or reject the learning agreements of their students input the learning agreement of a student if necessary modify the learning agreement during the whole process input the students'marks

### 3.- International Coordinator's Section

same options as indicated for the Academic Tutors read the comments made by academic tutors responsible for the final validation of learning agreements input the data of the members of the academic recognition

### 4.- Academic Recognition Members' Section

consult the learning agreements add comments on the recognition procedure of the learning agreements