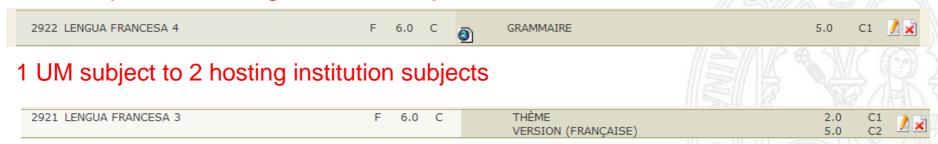

# MAKING THE AGREEMENT

The student will make as many blocks of equivalence as necessary. It is important to take into account that, depending on the number of subject credits at the UM and at the host institution, a block of equivalence can relate:

# 1UM subject to 1 hosting institution subject

# 2 UM subjects to 1 hosting institution subject

| 2925 INTRODUCCIÓN A LA HISTORIA DE LA LITERATURA<br>FRANCESA | В | 6.0 | С | LITTÉRATURE FRANÇAISE: GENRES NARRATIFS (CM+TD) | 10.0 | C1 | / × |
|--------------------------------------------------------------|---|-----|---|-------------------------------------------------|------|----|-----|
| 2926 LITERATURA FRANCESA: NARRATIVA                          | В | 6.0 | С |                                                 |      |    |     |

And any other possible combination previously agreed between the student and the academic tutor.

.