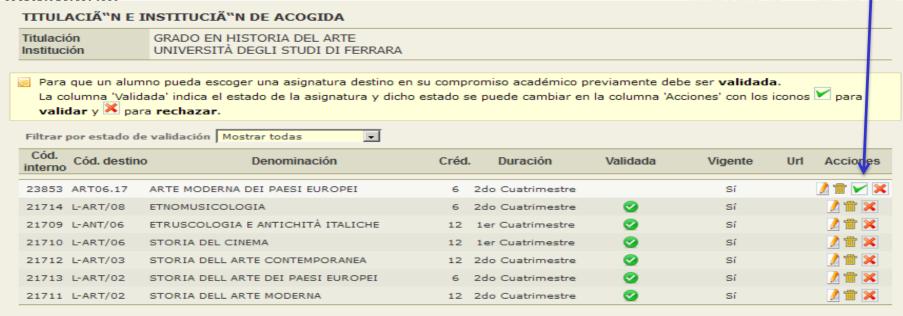

# **VALIDATION OF SUBJECTS**

- The student can only make the Learning Agreement if the academic tutor has validated the subjects previously registered.
- The subjects are saved on the web. This means that the student can find subjects saved the previous academic years for other students and which are still valid.
- Before the academic tutor validates new subjects he/she has to check that the document contains the academic programme of the student in accordance with the UM regulations.