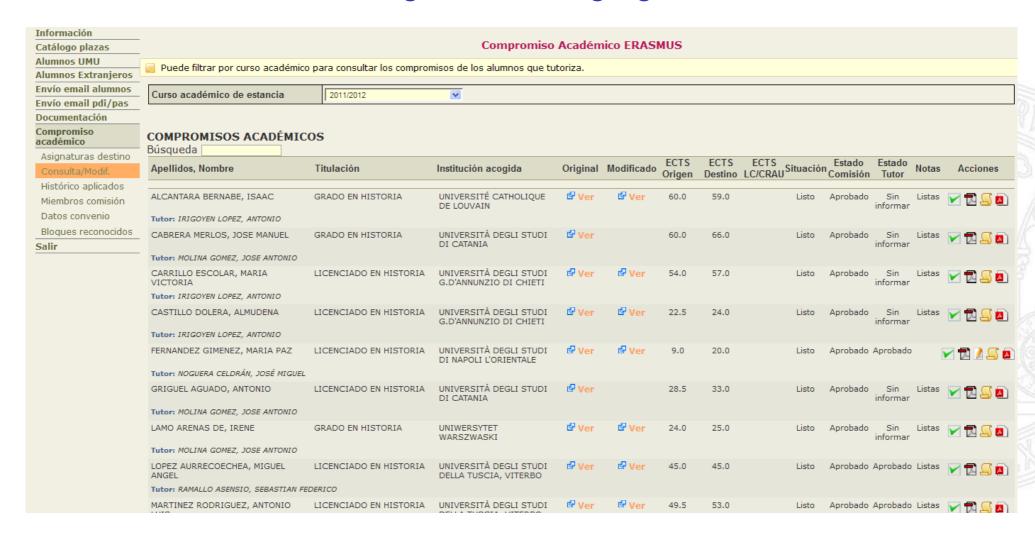

# Checking the Learning Agreements

# STATE OF THE AGREEMENT

| Possible states:                                               | Busqueda                 |                                                   |                                               |          |              |                |                 |                      |                           |                    |              |
|----------------------------------------------------------------|--------------------------|---------------------------------------------------|-----------------------------------------------|----------|--------------|----------------|-----------------|----------------------|---------------------------|--------------------|--------------|
| Possible states.                                               | Apellidos, Nombre        | Titulación                                        | Institución acogida                           | Original | Modificado   | ECTS<br>Origen | ECTS<br>Destino | ECTS<br>LC/CRAU Site | uación Estado<br>Comisión | Estado No<br>Tutor | tas Acciones |
|                                                                |                          |                                                   | THOTE HORIZONDIE                              |          |              |                |                 |                      |                           |                    |              |
| -Not done                                                      | SEGOVIA REGADERA, ALICIA | GRADO EN ESTUDIOS FRA                             | ANCESES UNIVERSITÉ DE ROUE<br>HAUTE-NORMANDIE | N        |              |                |                 |                      |                           |                    |              |
|                                                                |                          |                                                   |                                               |          |              |                | 111             |                      |                           | 1/3                | 1 0          |
| -OPEN:                                                         | GARCIA PEREZ, MARCOS     | GRADO EN LENGUA Y<br>LITERATURA ESPAÑOLAS         | UNIVERSITÀ DEGLI STUDI<br>DI BERGAMO          | ₫ Ver    |              | 6.0            | 5.0             | A                    | bierto Pendiente          | Sin<br>informar    | X 🔁 🌶 🔼      |
| the agreement has not been approved by the academic tutor yet. |                          | arren nemezon (minoso)                            | THOSE HORIZONE                                |          |              |                |                 |                      |                           |                    |              |
|                                                                | SANCHEZ GARNES, BEATRIZ  | GRADO EN ESTUDIOS FRANCE                          | SES UNIVERSITÉ LUMIÈRE<br>(LYON II)           | ₫ Ver    | <b>₽</b> Ver | 36.0           | 35.0            | ВТ                   | Pendiente Apro            | obado              |              |
| -BT: Blocked by Tutor.                                         |                          |                                                   |                                               |          |              |                |                 |                      |                           |                    |              |
| -BC: Blocked by Coordinate                                     | VICENTE HERRERO, MARTA   | GRADO EN TRADUCCIÓN E<br>INTERPRETACIÓN (FRANCÉS) | UNIVERSITÉ LUMIÈRE<br>(LYON II)               | ₫ Ver    | ₫ Ver        | 60.0           | 65.0            | В                    | C Aprobado Ap             | robado             |              |
|                                                                |                          |                                                   | (=· =·· -· )                                  |          |              |                |                 |                      |                           |                    |              |
| -Ready                                                         | TS SANTA, LUCIA INES     |                                                   |                                               | Ver      | 30.0         | 27.            | 0               | Listo                | Aprobado Aprobad          | lo 🔽               | 1 2 2 2      |
|                                                                | SOSO RUBIO, NOELIA       |                                                   | UNIVERSITÉ DE ROUEN É<br>HAUTE-NORMANDIE      | Ver      | 73.5         | 76.            | 0               | Listo                | Aprobado Aprobad          | do 🔽               | 1 2 2 5      |