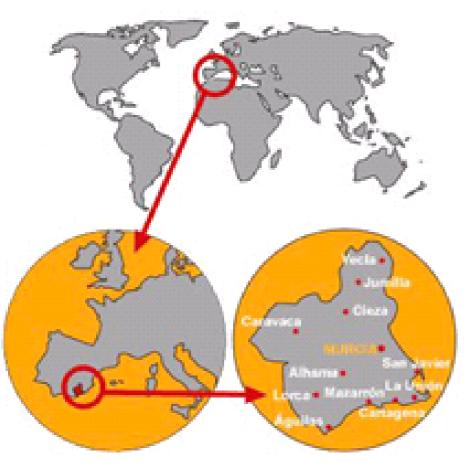

# Murcia Region:

- Aone-province Autonomous Community in Southeastern Spain
- Population: 1,4 million people
- Mediterranean climate: mostly sunny, soft winters and warm summers
- Economy based on agriculture (Europe's orchard), industry, tourism (250 kms of coastline) and services

# Murcia City:

- Founded by the Arabs in 825 AD
- Capital and main city: 450,000 inhabitants.
- Services city and university town.