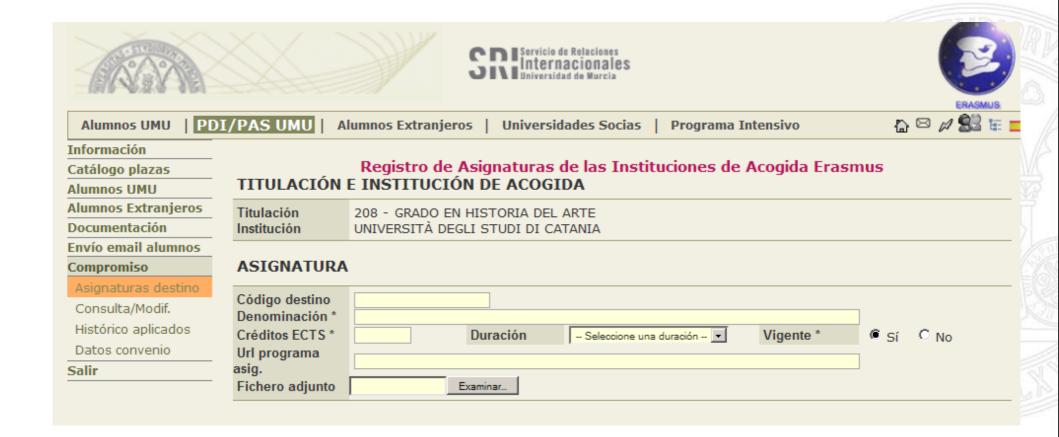

# erasmus.um.es

INPUT OF HOST INSTITUTION SUBJECTS

The student can only register subjects of the degree he/she is going to take at his/her Eramus host institution

The academic tutor must select the degree and host institution in order to register a subject

# **Compulsory Data:**

## Name and number of ECTS credits