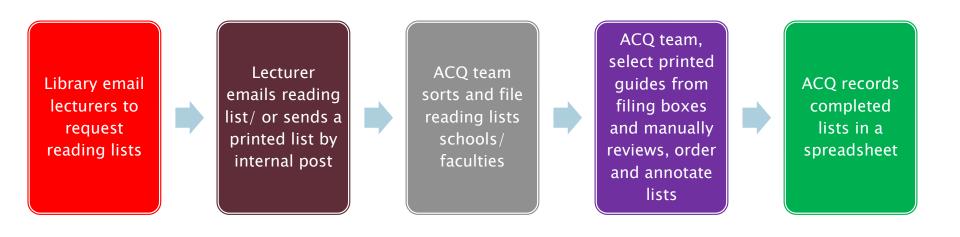

### The past - printed lists & module guides

Acquisitions @ at Perry Library

# Workflow - manual reviewing

Acquisitions and Metadata at Perry Library

Issues with manual reviewing of lists:

- Each list was reviewed independent of each other
- You needed to spend time sorting and filing reading lists.
- You needed to spend time consulting other websites to check for new editions and student nos.