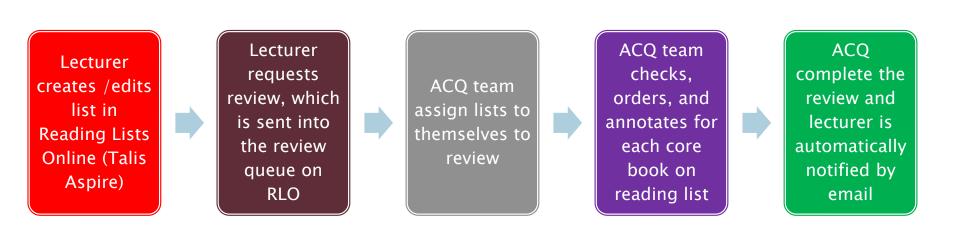

## Overview

- In 2013 Talis Aspire online reading lists was implemented into the acquisitions workflow at LSBU
- We hired 2 temporary staff to create online reading lists from printed reading lists
- Acquisitions immediately began to use Reading lists online to review lists
- ✤ In 2015 we began beta testing Reviews 2 for Talis
- 2017 still documenting workflow procedures for reviewing lists with reading lists online